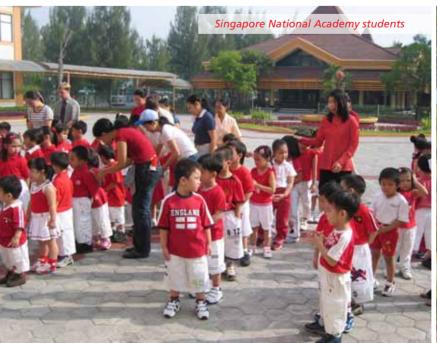

PT Piaget Jatim Pratama Singapore National Academy

International School

With passion to develop excellent future leaders, Maspion Group has worked with PIAGET - a leading institution of education development from Singapore, to establish Singapore National Academy (International School). Developing two campuses in Surabaya, Singapore National Academy is well known for its strong international curriculum and international standard facilities. Combining a Montessori approach, Eastern Value, and Western style for higher levels, Singapore National Academy provides holistic education that not only develops intelligences, but also future leaders with excellent character.