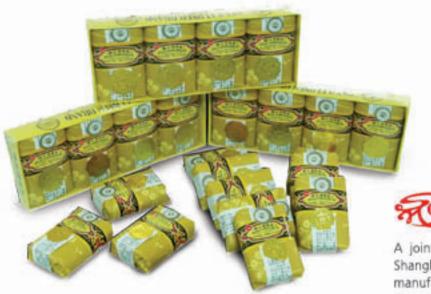

#### Soap Manufacturer

A joint venture company between PT Maspion Investindo and Shanghai Soap (Group) Co., Ltd., China, specializes in soap manufacturing business, produces well known brand of Bee and Flower® sandalwood soap. This unique product has good reputation and warmly welcomed in the world market, especially in Indonesia. The Company also produces high quality of other branded bath soaps as well as tailor-made bath soaps for hotels and other various customers.