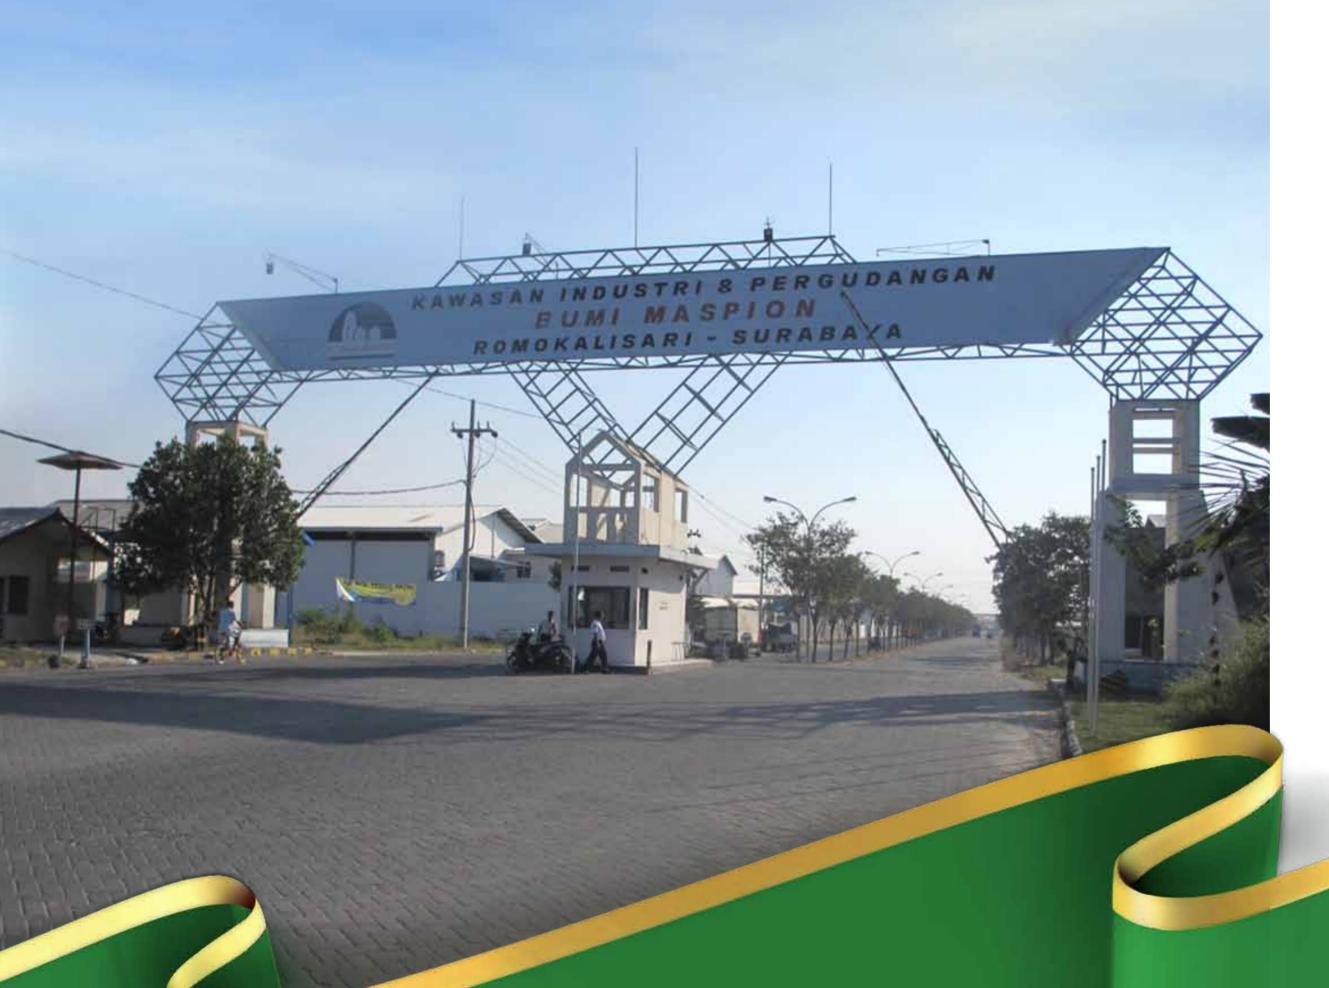

## PT Bumi Maspion

Warehouses and Industrial Estate

The company is involved in developing comprehensive warehouses and industrial estate in strategic location in the Surabaya. The total area is close to 130 hectares, ensuring adequate space to meet significant share of the demand for quality industrial space in East Java.

## PT Maspion Industrial Estate

**Industrial Estate** 

One of the largest industrial estates in East Java, Indonesia. Maspion Industrial Estate was designed and built implementing the concept of total facilities integration. A jetty is provided to facilitate the handling of liquid, gas and dry bulk cargo. The estates area is close to 400 hectares and is strategically and conveniently situated in Manyar, Gresik, at the doorstep of the Gresik-Surabaya freeway. This location allows for the smooth flow of goods and materials in and out of the estate.