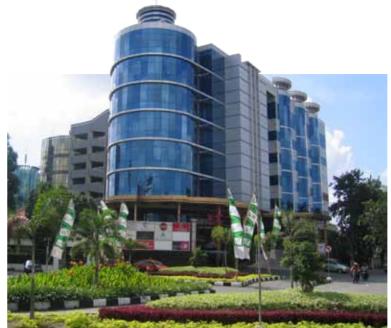

## Maspion Plaza

Office Tower and Shopping Center

Maspion Plaza at Gunung Sahari, Jakarta, was designed to be the display center for the Maspion products as well as the office building for companies under the Maspion Group in Jakarta. However, with total office space of 39,892 square meters, this 18 floors building also serves as office building for other Group tenants. Strategically located in the trading and business area in the Central of Jakarta.