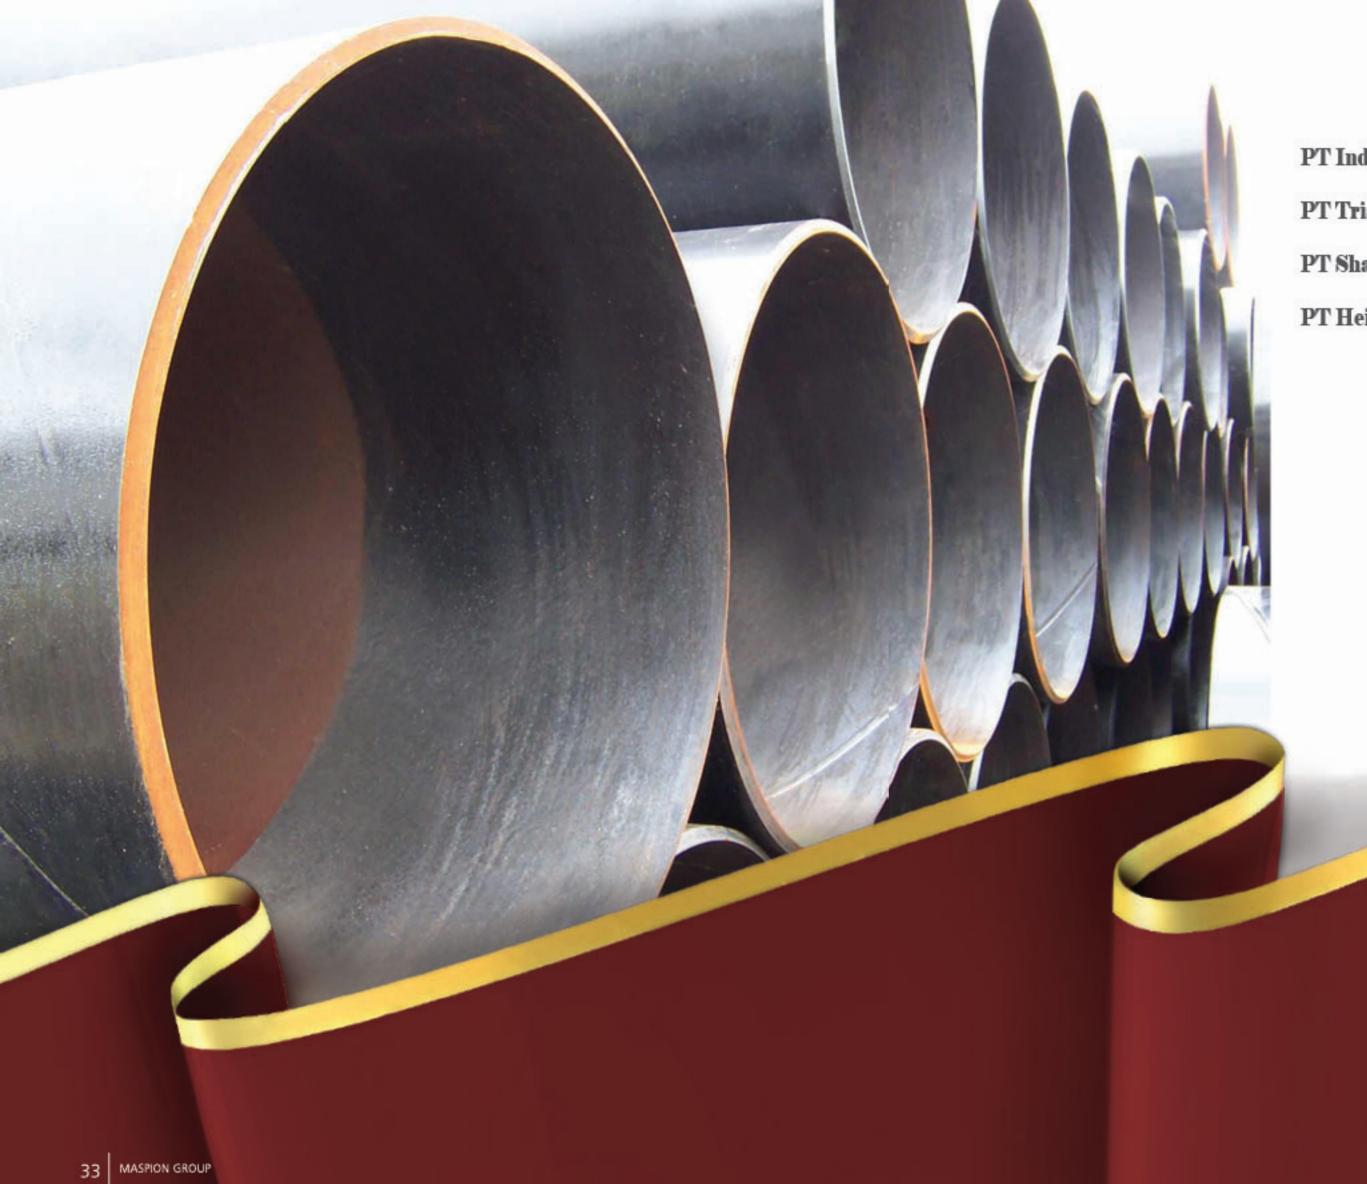

## PT Indal Steel Pipe

#### Steel Pipe Manufacturer

Specializing in manufacturing of Double Submerged Arc Welded Steel pipe and Electric Resistance Welded Steel pipe with wide range dimensions and accompanied by International standards, the company has been the partner of various projects, from water to oil and gas distribution line. Pipes lined with various anti corrosion coatings and protective coatings, both for internal and external application, insulation coating for deep well line pipe and concrete weight coating are also included in the product range.