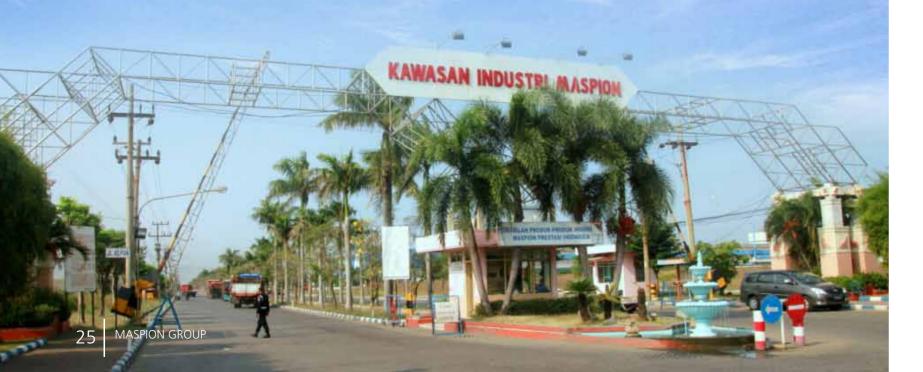

## PT Maspion Industrial Estate

**Industrial Estate** 

One of the largest industrial estates in East Java, Indonesia. Maspion Industrial Estate was designed and built implementing the concept of total facilities integration. A jetty is provided to facilitate the handling of liquid, gas and dry bulk cargo. The estates area is close to 400 hectares and is strategically and conveniently situated in Manyar, Gresik, at the doorstep of the Gresik-Surabaya freeway. This location allows for the smooth flow of goods and materials in and out of the estate.