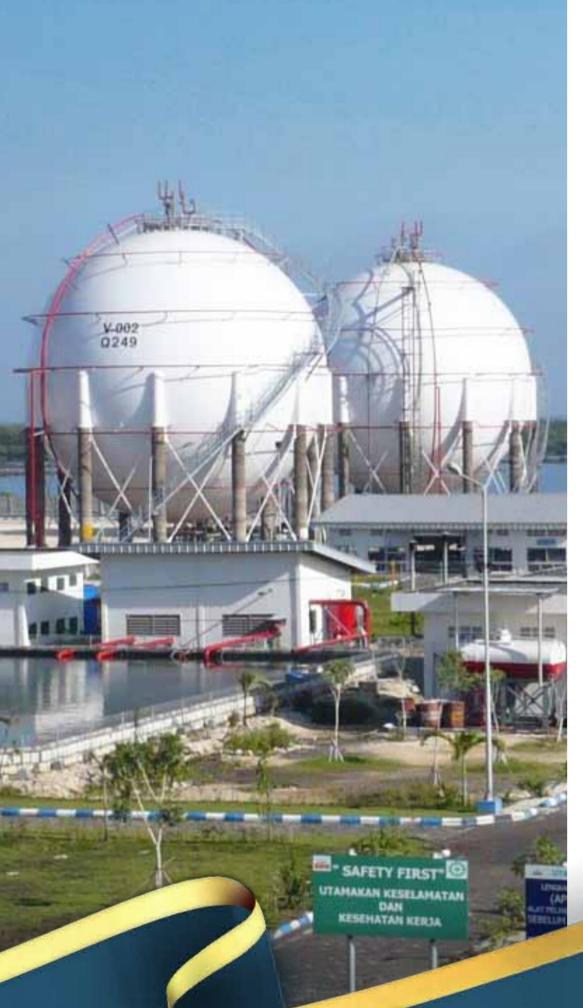

## PT Maspion Energy Mitratama

Located at Maspion Industrial Estate area. this Liquid Petroleum Gas (LPG) terminal is completed with full automation system both in operation and management system, ready to receive, store, and distribute LPG in the highest safety condition.

: Jl. Beta Kawasan Industri Maspion

Manyar - Gresik East Java, Indonesia.

**Phone**: +62-31-3959056 : +62-31-3959055

Port services-Loading / Unloading Liquid, Gas & Dry Bulk Cargo

Joint venture between PT Maspion Investindo and Cementhai Chemical (Singapore) Pte Ltd., a subsidiary company of Siam Cement, the largest group in Thailand. Located in Maspion Industrial Estate area, the Company provides jetty facilities for the loading and unloading of liquid chemical, petrochemical, gas, dry bulk and general cargo.